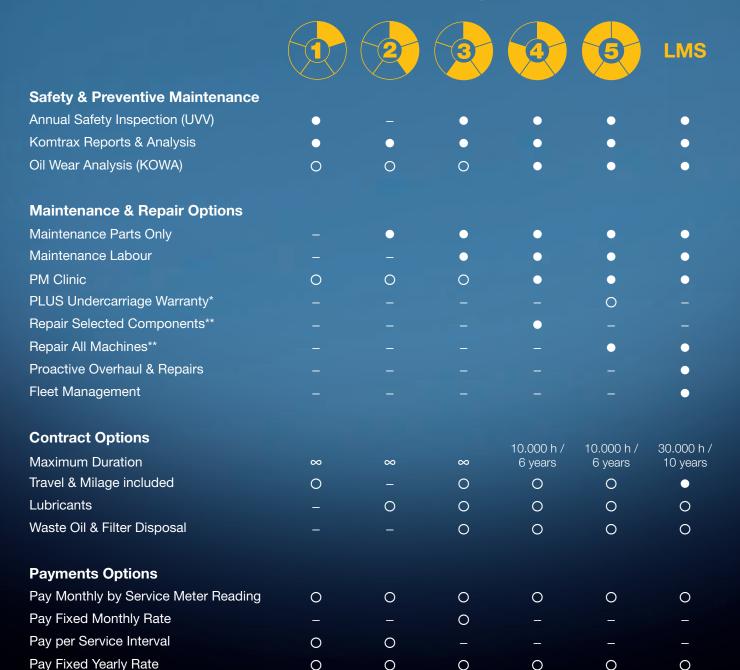

#### Komatsu 1:

Annual safety check by accredited UVV Komatsu technicians. Feedback sheet and UVV safety certificate are provided.

#### Komatsu 2:

Maintenance Parts. Advanced delivery by Komatsu of parts needed for all routine preventative maintenance. (List of parts determined with KOMTRAX)

#### Komatsu 3:

Delivery of preventative maintenance parts, installation by Komatsu technician. Complimentary Annual Safety inspection.

#### Komatsu 4:

Delivery of preventative maintenance parts, installation by Komatsu technician. Complimentary Annual Safety inspection + Repair of selected components.

#### Komatsu 5:

Delivery of preventative maintenance parts, installation by Komatsu technician. Complimentary Annual Safety inspection + Machine repair.

# Komatsu Production Support (LMS)

Whatever your production needs, Komatsu can help to analyse your jobsite and provide an optimum fleet recommendation.

A tailor-made Customer Support Program can be established based on your needs for preventative maintenance, repairs and overhaul of the major components.

## **Customer Support Programs**

 $<sup>^{\</sup>star}$  only valid for Dozer with PLUS U/C, max. duration 6.000 hrs/4 yrs

Your Komatsu distributor

<sup>\*\*</sup> some exclusions apply